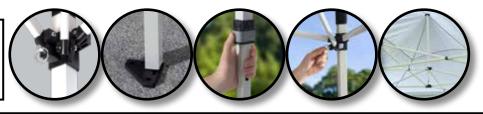

- Commercial quality frame system with hardened thrubolt assembly.
- Micro-Glide PTFE (Teflon) bearings.
- Rigid 12 x 23mm patented overlapping & reinforced eave construction.
- 300D polyester top with Aluminex<sup>™</sup> 99% UV protection.
- 30mm Legs & stable nylon feet.
- Easy to use, Quik Latch leg and Quik release pull pin eave sliders.
- 6 steel ground stakes to anchor & stabilize.