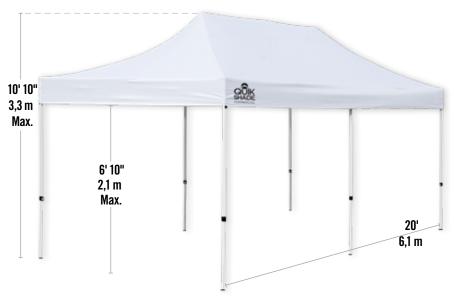

## C200: 10 x 20 ft. (3 x 6,1m) Canopy 200 sq.ft. (18.6 sq.m) of Shade

Top Quality, Built for Maximum Durability

- 10 x 20 ft. (3 x 6.1m) CanopyTop & Straight Leg Base
- 3 Height Positions
- Shades 16 to 24 People