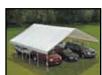

# Securely anchor your shelter to grass or unpacked soil.

Genuine authentic anchoring for shelters, canopies and instant garages.

Innovative corkscrew design digs in fast and holds on tight. Recommended for garages, sheds and larger canopies.

#### Recommended for:

Garages

RV storage

Large canopies