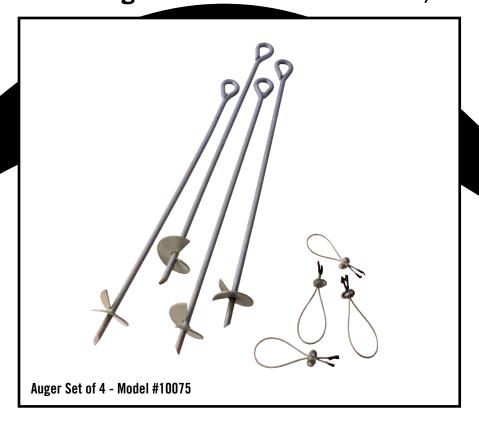

# Shelter Accessories Series Shelter Auger Earth Anchors 30 in. / 76,2 cm

# **Model #10075**

## **Package Includes:**

- 4 30 in. / 76,2 cm ShelterAuger Earth Anchors.
- 4 Clamp-on wire tie-downs