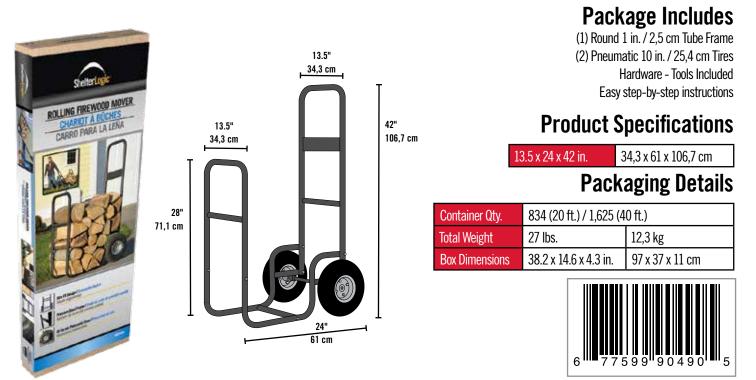

## 90490 250 lb. LOAD **Slim Fit Design** 113,4 kg Built to go practically anywhere fits through door frames or deck **Premium Steel Frame** entries with ease. Heavy duty tubular steel construction. Durable **Easy Tilt Pivot Point** 1 in. / 2,5 cm steel is engineered for the long haul. Super strong to handle the load. Makes moving full load of wood with minimal ease and effort. **Premium Powder Coat Pneumatic Tires** Finish Allows for easy rolling over tough terrain, Looks great - performs better. Resists chipping, up and down stairs. peeling, rust and corrosion. Extreme tread pattern takes on sand. loose soil, snow or rocky conditions.

Ready-to-roll multi-purpose Wood Mover, assembles with ease. Super sturdy frame design and all terrain tires make this mover a must have for moving wood and other large loads.