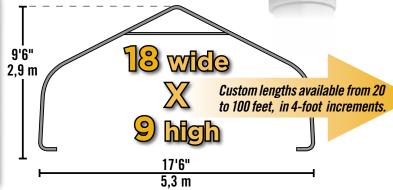

# **ShelterCoat**

**Custom Garage Program** 

# Build your Own All-Season Shelter

Thousands of options to custom fit your storage needs.





### Strong, Sturdy & Durable

- Patented ShelterLock® frame stabilizers at every rib connection for rock-solid strength.
- Frame constructed of heavy duty 15-gauge steel.
- Premium powder coat finish protects frame from corrosion and rust.
- Ripstop-tough advanced engineered polyethylene fabric cover protects what's within from the elements.
- Seams are heat welded, not stitched; 100% waterproof.
- Ratchet tensioning system and Easy-Slide cover rails keep the cover smooth and taut.











## **Options and Specs: 18 x 9 Peak**

#### **Cover Fabrics**

| Standard Duty:<br>9 oz./m2 Polyethylene | Green        | Gray     | White | Transluscen | t Tan |
|-----------------------------------------|--------------|----------|-------|-------------|-------|
| Heavy Duty:<br>14.5 oz./m2 PVC*