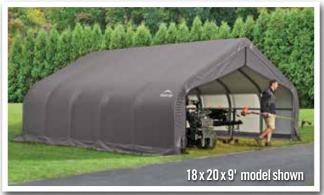

# Build your Own All-Season Shelter

Thousands of options to custom fit your storage needs.

### Strong, Sturdy & Durable

- Patented ShelterLock® frame stabilizers at every rib connection for rock-solid strength.
- Frame constructed of heavy duty 15-gauge steel.
- Premium powder coat finish protects frame from corrosion and rust.
- Ripstop-tough advanced engineered polyethylene fabric cover protects what's within from the elements.
- Seams are heat welded, not stitched; 100% waterproof.
- Ratchet tensioning system and Easy-Slide cover rails keep the cover smooth and taut.