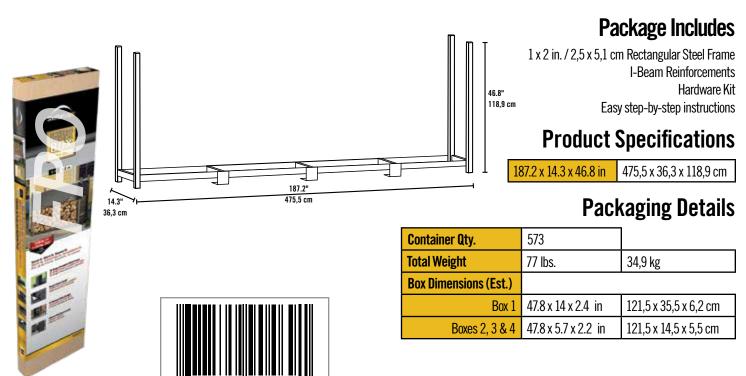

## Ultimate Firewood Rack 16 ft. / 4,9 m

90469

## **U-Channel Tube Design**

Ultra Duty 1 x 2 in. / 2,5 x 5,1 cm Rectangular U-Channel Tube delivers optimal strength and stability.