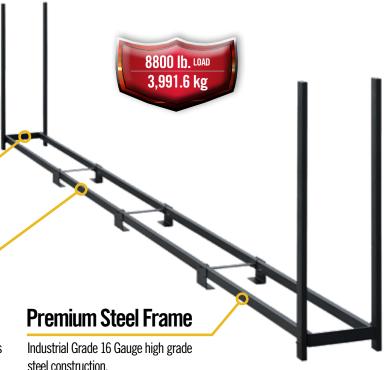

## **U-Channel Tube Design**

Ultra Duty 1 x 2 in. / 2,5 x 5,1 cm Rectangular U-Channel Tube delivers optimal strength and stability.

## **I-Beam Reinforcements**

Reinforced I Beam spacers at each leg connection point keep the rack rock solid.