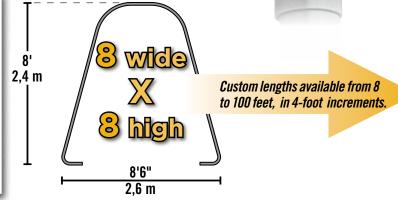

# **ShelterCoat**

**Custom Garage Program** 

## Build your Own All-Season Shelter

Thousands of options to custom fit your storage needs.





### Strong, Sturdy & Durable

- Patented ShelterLock® frame stabilizers at every rib connection for rock-solid strength.
- Frame constructed of heavy duty 17-gauge steel.
- Premium powder coat finish protects frame from corrosion and rust.
- Ripstop-tough advanced engineered polyethylene fabric cover protects what's within from the elements.
- Seams are heat welded, not stitched; 100% waterproof.
- Ratchet tensioning system and Easy-Slide cover rails keep the cover smooth and taut.











#### **Options and Specs: 8 x 8 Round**

#### **Cover Fabrics**

| Standard Duty:<br>9 oz./m2 Polyethylene | Green        | Gray     | White | Transluscen | t Tan |
|-----------------------------------------|--------------|----------|-------|-------------|-------|
| Heavy Duty:<br>14.5 oz./m2 PVC*