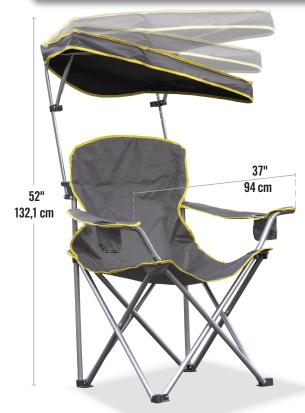

## Compact, Portable, and above all, Comfortable!

- Max Shade for 40% more sun protection.
- Patented shade mechanism that raises, lowers, and tilts with no extra adjustments.
- Heavy duty chair fabric supports up to 500 lbs.
- 600x300D fabric for durability and comfort.
- Steel frame for long lasting construction.
- Higher arched back and 25" wide seat.
- 2 fabric & mesh cup holders.
- Stain and moisture resistant polyester.

**BONUS!** Features fabric carry bag for convenient portability & storage.