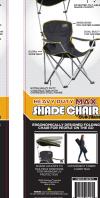

## Heavy-Duty Max Shade Chair

## Compact, Portable, and above all, Comfortable!

- Max Shade for 40% more sun protection.
- Patented shade mechanism that raises, lowers, and tilts with no extra adjustments.
- Heavy duty chair fabric supports up to 500 lbs.
- 600x300D fabric for durability and comfort.
- Steel frame for long lasting construction.
- Higher arched back and 25" wide seat.
- 2 fabric & mesh cup holders.
- Stain and moisture resistant polyester.

**BONUS!** Features fabric carry bag for convenient portability & storage.