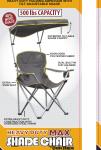

## Heavy-Duty Max Shade Chair

## Compact, Portable, and above all, Comfortable!

- Max Shade for 40% more sun protection.
- Patented shade mechanism that raises, lowers, and tilts with no extra adjustments.
- Heavy duty chair fabric supports up to 500 lbs.
- 600x300D fabric for durability and comfort.
- Steel frame for long lasting construction.
- Higher arched back and 25" wide seat.
- 2 fabric & mesh cup holders.
- Stain and moisture resistant polyester.

## Packaging Specifications

Master Carton: Contents: 4-pack Master Carton Weight: 55.1 lbs. / 25 kg Master Carton Dimensions: 37.8 x 15.4 x 13.8 in. 96 x 39.2 x 35.1 cm (Estimates)

500 lbs CAPACITY

 Retail Packaging: